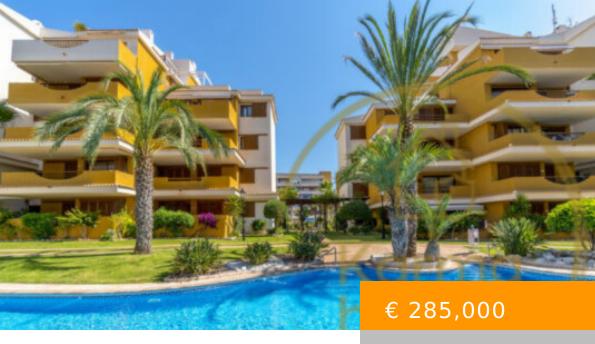

## FOR SALE. PENTHOUSE IN LA ENTRADA PUNTA PRIMA, TORREVIEJA

https://karmahomes.es

This beautiful south facing Penthouse in the La Entrada residential area, is just few hundred meters from the sea. The property has a spacious and modern living-dining room, open kitchen, two bedrooms and two bathrooms (one of them ensuite). In addition, it has a large terrace located in the 48m2...

## **BASIC FACTS**

Property ID: 42792 Rooms: 3

**Type:** penthouse apartment Status: sold

**Bedrooms:** 2 Bathrooms: 2

airconditionercommunal swimming pool

furnished

soliarium

near the beach