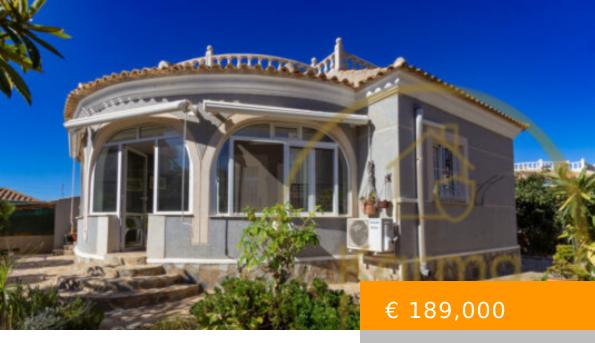

## FOR SALE.

https://karmahomes.es

Do you want to enjoy a quiet chalet surrounded by trees and nature? This property is located in Torrevieja, San Luis. House offers a constructed area of 100 m2 on a private plot of 430m2. Its southeast orientation allows you to make the most of the sun's rays while admiring...

## **BASIC FACTS**

Property ID: 50182 Rooms: 3

Type: chalet Status: sold

Bedrooms: 2 Bathrooms: 2

**Area:** 100 m<sup>2</sup> **Lot size:** 430 m<sup>2</sup>

Year built: 1998

build-in wardrobes

fireplace